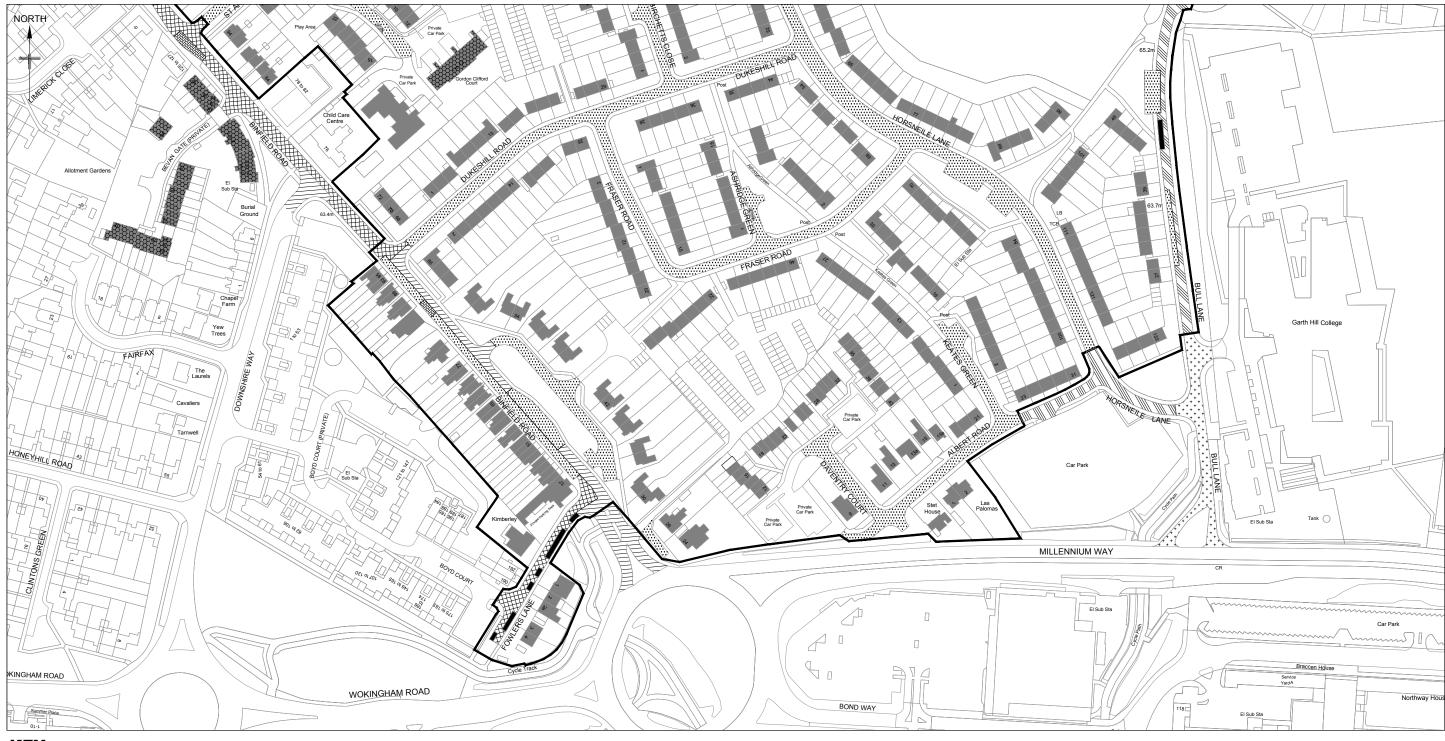

## ZONE B PLAN 1 of 2

## **KEY**

PROPOSED PERMIT PARKING AREA. PROHIBITION OF WAITING (EXCEPT ZONE B PERMIT
HOLDERS) BETWEEN 8.00am - 8.00pm MONDAY TO SATURDAY AND 10.00am - 4.00pm SUNDAYS

EXISTING PROHIBITION OF WAITING AT ANY TIME (NOT INCLUDED IN THIS ORDER)

PROPOSED PROHIBITION OF WAITING AT ANY TIME

PROPOSED PROHIBITION OF WAITING AND LOADING/UNLOADING AT ANY TIME

PROPOSED PROHIBITION OF WAITING MONDAY TO SATUDAY 8.00am TO 6.30pm AND SUNDAY 10.00am TO 4.00pm

PROPOSED WAITING LIMITED TO 30 MINUTES, NO RETURN WITHIN 1 HOUR MONDAY TO SATURDAY 8.00am - 8.00pm AND SUNDAY 10.00am - 4.00pm

PROPOSED SHARED USE BAY. ZONE B PERMIT HOLDERS OR WAITING LIMITED TO 30 MINUTES, NO RETURN WITHIN 1 HOUR MONDAY TO SATURDAY 8.00am - 8.00pm AND SUNDAY 10.00am - 4.00pm